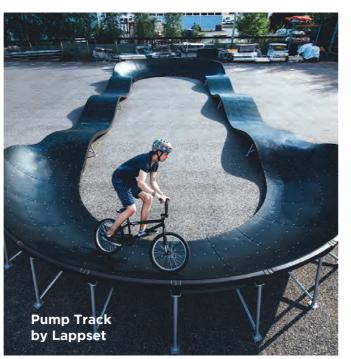

#### Options available but not limited to, include:

- Relocatable steel skateboarding environments
- Pump Tracks
- Fono DJ Booth
- Sutu Interactive Sports Wall
- Parkour circuits
- Mini soccer arenas
- Street workout/calisthenics equipment
- Rock climbing/bouldering equipment

#### **Modularity**

Our Street Unit and Pump Track products are designed with modularity in mind. This makes them perfect for short term activation of spaces or pop-up parks.

You have the flexibility to move these products to different locations or alter the configurations.