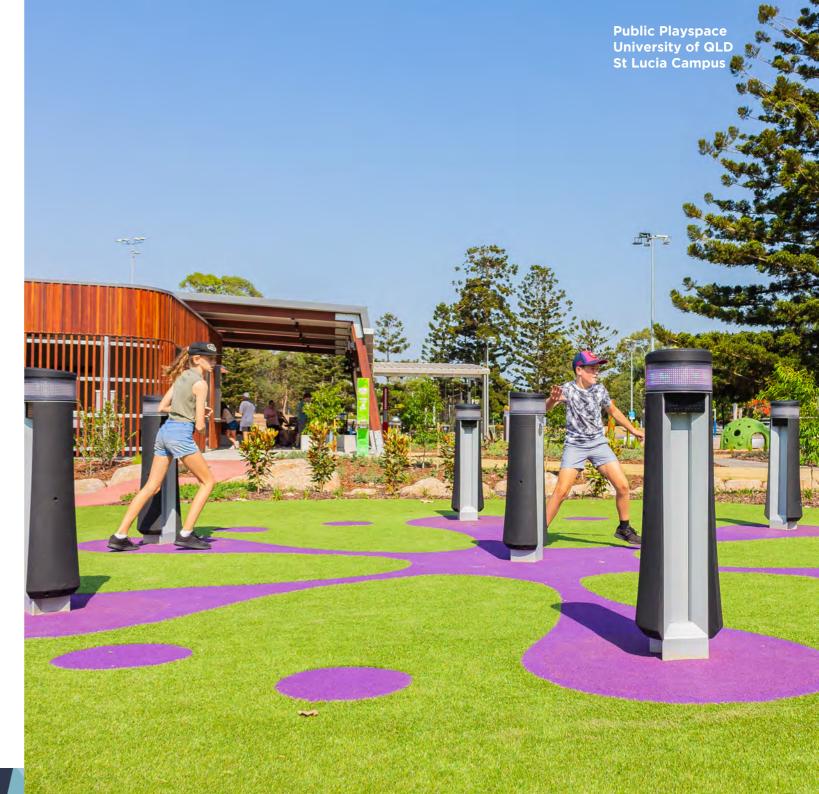

# Some young people need that extra motivation to encourage them to play and be active in the outdoor environment.

Yalp Interactive products are cleverly designed to encourage social interaction, fun and learning as well as a new way to play.

Dancing, math quizzes, improving kicking accuracy or learning how to spin tracks like a DJ - there is a piece of equipment to suit everyone.

#### **Options Available:**

- Sutu improve ball skills and coordination
- Sona interactive dance and play arch
- Fono outdoor DJ booth
- Memo playful learning with educational games
- Toro practice training and athletic skills on the interactive sports court