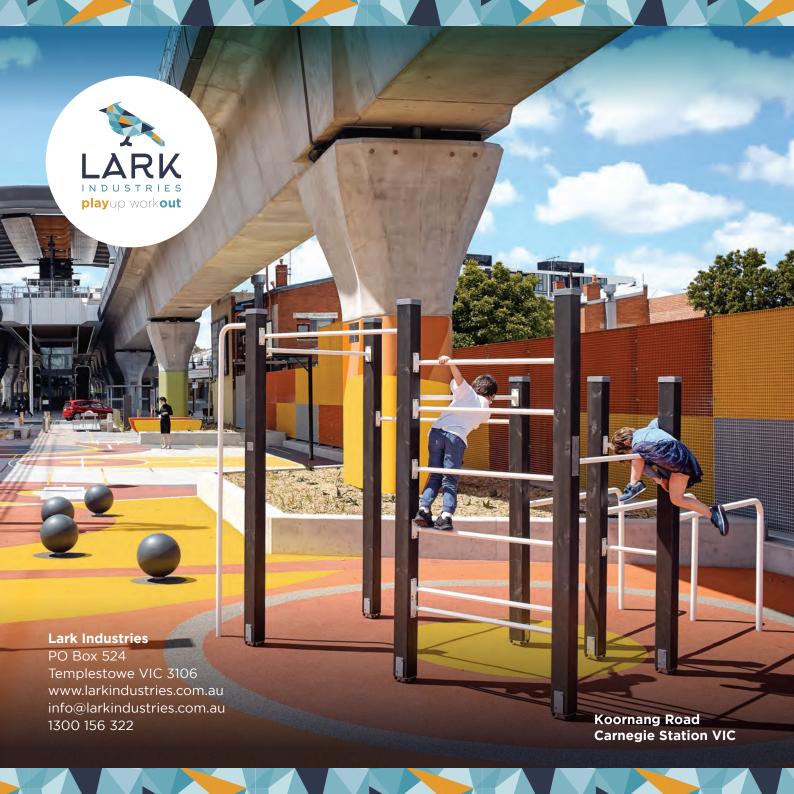

# We offer safe and challenging exercise alternatives for all ages and fitness levels.

Our equipment allows individuals to simply and safely tailor their workout intensity by varying their pace and repetitions so that beginners to advanced users can work out effectively.

#### **Expertly designed**

Our Fitness range – based on a CrossFit style workout, and our Street Workout range – based on a body control and strength workout; provide users with challenges that are rarely seen outdoors.

#### **Examples include:**

- Outdoor gym
- Bodyweight training
- CrossFit training
- Street Workout/calisthenics