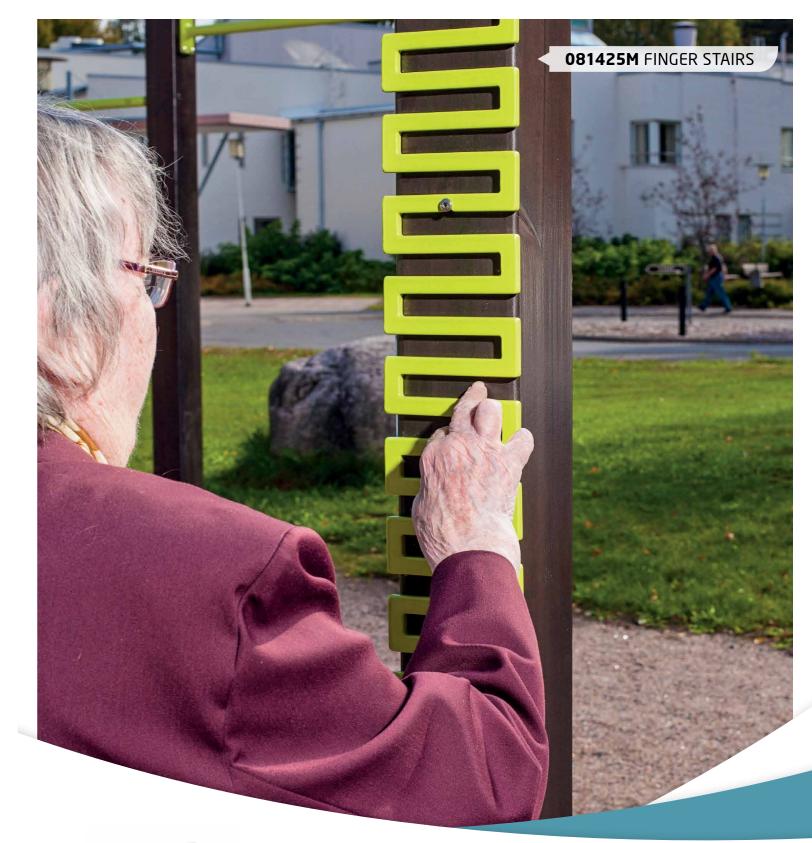

#### **SENIOR PARK S** 7,5 m x 9 m

- **081400M** WAVE BAR
- **081405M** SNAKE BEAM
- **081410M** BALANCE RAIL
- 081415M HIP SPRING **081420M** SHOULDER ARCHES
- **081425M** FINGER STAIRS
- 7. **081475M** SIGN

#### **SENIOR PARK L** 9,5 m x 14,5 m

- **081402M** SNAKE BAR **081405M** SNAKE BEAM **081410M** BALANCE RAIL 081406M BALANCE BEAM 081415M HIP SPRING
- **081420M** SHOULDER ARCHES 081425M FINGER STAIRS
- 8. **081416M** BALANCE SPRING 081430M WRIST WORKOUT
- 10. **081435M** SHOULDER`S WHEEL 11. **081438M** SHOULDER ARCHES RIGHT 12. **081440M** SHOULDER ARCHES LEFT 13. **081445M** SIT AND UP 14. **081450M** SERPENTINE PATH 15. **081400M** WAVE BAR 16. **081455M** HAND ROLL 17.**081475M** SIGN 5

#### SENIOR PARK XL 11 m x 16 m

081402M SNAKE BAR 081405M SNAKE BEAM SHOULDER`S WHEEL SHOULDER ARCHES RIGHT 11. **081435M** 12. **081438M** 081410M BALANCE RAIL 13. **081440M** SHOULDER ARCHES LEFT 081416M BALANCE RAIL 081406M BALANCE BEAM 081415M HIP SPRING 14. **081450M** SERPENTINE PATH 15. **081455M** HAND ROLL 081420M SHOULDER ARCHES 16. **081460M** MEMORY GAME 081425M FINGER STAIRS 17. **081465M** STEP AND CALF BENCH WORKOUT WAVE BAR 081416M BALANCE SPRING 18. **081470M** 9. **081430M** WRIST WORKOUT 19. **081400M** 10. **081445M** SIT AND UP 20. **081475M** 

#### SENIOR PARK M 8,5 m x 11 m

- 1. **081402M** SNAKE BAR 2. **081405M** SNAKE BEAM
- **081410M** BALANCE RAIL 4. **081415M** HIP SPRING
- 5. **081420M** SHOULDER ARCHES
- 6. **081425M** FINGER STAIRS
- 7. **081416M** BALANCE SPRING
- 8. **081430M** WRIST WORKOUT 9. **081435M** SHOULDER`S WHEEL
- 10. **081475M** SIGN

### 081438M SHOULDER ARCHES RIGHT

081440M SHOULDER ARCHES LEFT

**081425M** FINGER STAIRS

**081445M** SIT AND UP

081450M SERPENTINE PATH

**081455M** HAND ROLL

**081460M** MEMORY GAME

**081465M** STEP AND CALF