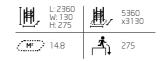

#### SENIOR PARK XL 11 m x 16 m

081402M SNAKE BAR 081405M SNAKE BEAM SHOULDER`S WHEEL SHOULDER ARCHES RIGHT 11. **081435M** 12. **081438M** 081410M BALANCE RAIL 13. **081440M** SHOULDER ARCHES LEFT 081416M BALANCE RAIL 081406M BALANCE BEAM 081415M HIP SPRING 14. **081450M** SERPENTINE PATH 15. **081455M** HAND ROLL 081420M SHOULDER ARCHES 16. **081460M** MEMORY GAME 081425M FINGER STAIRS 17. **081465M** STEP AND CALF BENCH WORKOUT WAVE BAR 081416M BALANCE SPRING 18. **081470M** 9. **081430M** WRIST WORKOUT 19. **081400M** 10. **081445M** SIT AND UP 20. **081475M** 