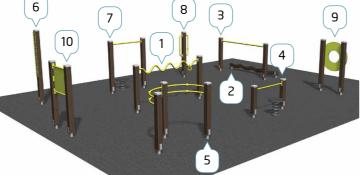

#### SENIOR PARK M 8,5 m x 11 m

- 1. **081402M** SNAKE BAR 2. **081405M** SNAKE BEAM
- **081410M** BALANCE RAIL 4. **081415M** HIP SPRING
- 5. **081420M** SHOULDER ARCHES
- 6. **081425M** FINGER STAIRS
- 7. **081416M** BALANCE SPRING
- 8. **081430M** WRIST WORKOUT 9. **081435M** SHOULDER`S WHEEL
- 10. **081475M** SIGN