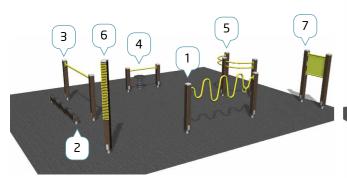

#### **SENIOR PARK S** 7,5 m x 9 m

- **081400M** WAVE BAR
- **081405M** SNAKE BEAM
- **081410M** BALANCE RAIL
- 081415M HIP SPRING **081420M** SHOULDER ARCHES
- **081425M** FINGER STAIRS
- 7. **081475M** SIGN