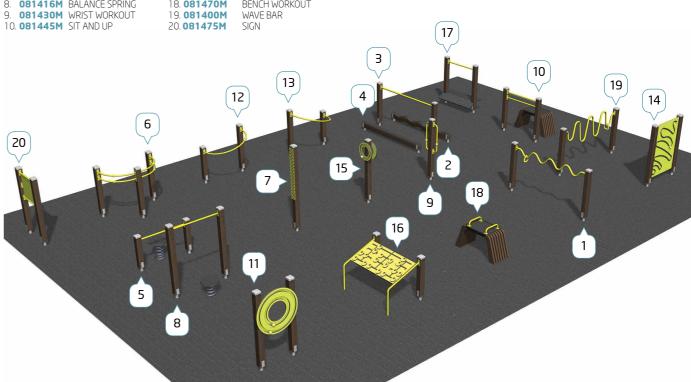

#### SENIOR PARK XL 11 m x 16 m

081402M SNAKE BAR 081405M SNAKE BEAM SHOULDER`S WHEEL SHOULDER ARCHES RIGHT 11. **081435M** 12. **081438M** 081410M BALANCE RAIL 13. **081440M** SHOULDER ARCHES LEFT 081416M BALANCE RAIL 081406M BALANCE BEAM 081415M HIP SPRING 14. **081450M** SERPENTINE PATH 15. **081455M** HAND ROLL 081420M SHOULDER ARCHES 16. **081460M** MEMORY GAME 081425M FINGER STAIRS 17. **081465M** STEP AND CALF BENCH WORKOUT WAVE BAR 081416M BALANCE SPRING 18. **081470M** 9. **081430M** WRIST WORKOUT 19. **081400M** 10. **081445M** SIT AND UP 20. **081475M** 