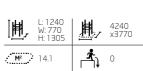

#### **SENIOR PARK S** 7,5 m x 9 m

- **081400M** WAVE BAR
- **081405M** SNAKE BEAM
- **081410M** BALANCE RAIL
- 081415M HIP SPRING **081420M** SHOULDER ARCHES
- **081425M** FINGER STAIRS
- 7. **081475M** SIGN

#### 081520M