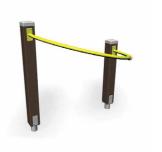

### 081438M SHOULDER ARCHES RIGHT

081440M SHOULDER ARCHES LEFT

**081425M** FINGER STAIRS

**081445M** SIT AND UP

081450M SERPENTINE PATH

**081455M** HAND ROLL

**081460M** MEMORY GAME

**081465M** STEP AND CALF