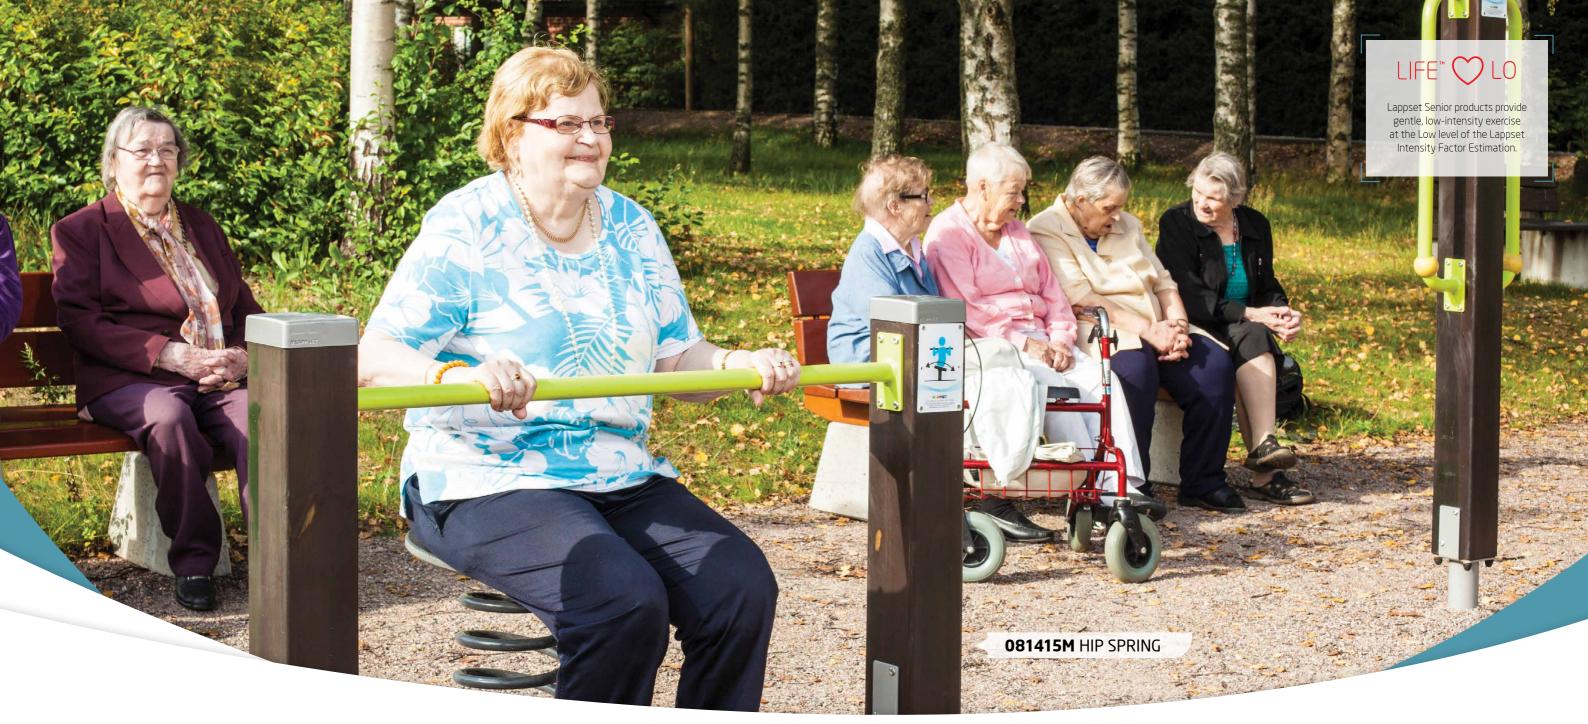

#### **SENIOR PARK S** 7,5 m x 9 m

- **081400M** WAVE BAR
- **081405M** SNAKE BEAM
- **081410M** BALANCE RAIL
- 081415M HIP SPRING **081420M** SHOULDER ARCHES
- **081425M** FINGER STAIRS
- 7. **081475M** SIGN