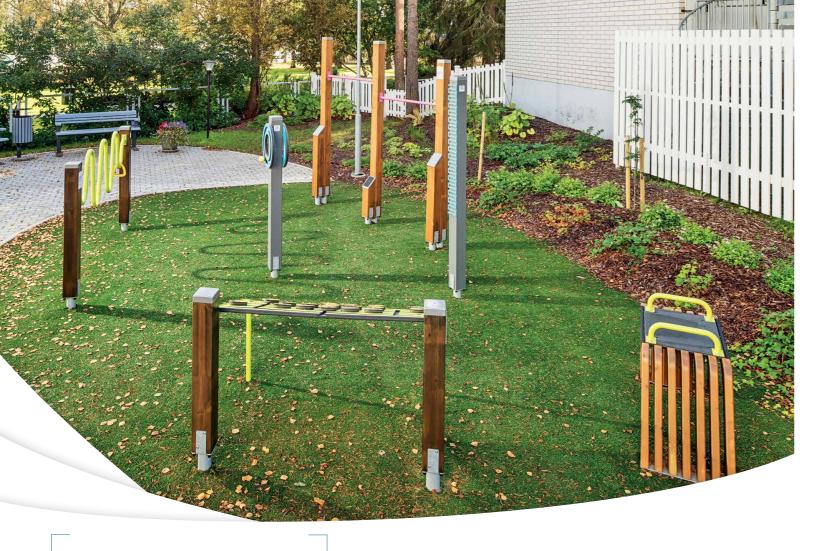

#### There are two ranges of equipment to choose from:

- 1. Stand-alone units for circuit training;
- 2. Multi-generational, larger combination units that double as playground equipment. Each one of these specialist options offer dozens of exercise solutions for varied starting levels.

Both concepts have been designed with ease of access and usage in mind, lowering the participation barriers to a minimum.

Lark Industries offer a full 360-degree design service incorporating initial subsidised training on the equipment for the users, if required.