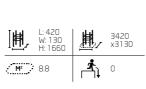

#### 081500M

#### **SENIOR PARK S** 7,5 m x 9 m

- **081400M** WAVE BAR
- **081405M** SNAKE BEAM
- **081410M** BALANCE RAIL
- 081415M HIP SPRING **081420M** SHOULDER ARCHES
- **081425M** FINGER STAIRS
- 7. **081475M** SIGN