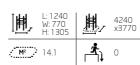

#### 081520M

#### **SENIOR PARK L** 9,5 m x 14,5 m

- **081402M** SNAKE BAR **081405M** SNAKE BEAM **081410M** BALANCE RAIL 081406M BALANCE BEAM 081415M HIP SPRING
- **081420M** SHOULDER ARCHES 081425M FINGER STAIRS
- 8. **081416M** BALANCE SPRING 081430M WRIST WORKOUT
- 10. **081435M** SHOULDER`S WHEEL 11. **081438M** SHOULDER ARCHES RIGHT 12. **081440M** SHOULDER ARCHES LEFT 13. **081445M** SIT AND UP 14. **081450M** SERPENTINE PATH 15. **081400M** WAVE BAR 16. **081455M** HAND ROLL 17.**081475M** SIGN 5