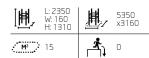

#### **SENIOR PARK S** 7,5 m x 9 m

- **081400M** WAVE BAR
- **081405M** SNAKE BEAM
- **081410M** BALANCE RAIL
- 081415M HIP SPRING **081420M** SHOULDER ARCHES
- **081425M** FINGER STAIRS
- 7. **081475M** SIGN