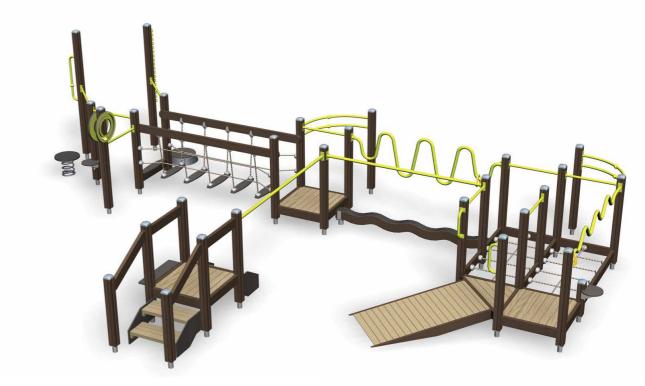

#### There are two ranges of equipment to choose from:

- 1. Stand-alone units for circuit training;
- 2. Multi-generational, larger combination units that double as playground equipment. Each one of these specialist options offer dozens of exercise solutions for varied starting levels.

Both concepts have been designed with ease of access and usage in mind, lowering the participation barriers to a minimum.

Lark Industries offer a full 360-degree design service incorporating initial subsidised training on the equipment for the users, if required.