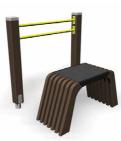

5M** STEP AND CALF BENCH WORKOUT WAVE BAR 081416M BALANCE SPRING 18. **081470M** 9. **081430M** WRIST WORKOUT 19. **081400M** 10. **081445M** SIT AND UP 20. **081475M** 



#### 081510M

#### SENIOR PARK M 8,5 m x 11 m

- 1. **081402M** SNAKE BAR 2. **081405M** SNAKE BEAM
- **081410M** BALANCE RAIL 4. **081415M** HIP SPRING
- 5. **081420M** SHOULDER ARCHES
- 6. **081425M** FINGER STAIRS
- 7. **081416M** BALANCE SPRING
- 8. **081430M** WRIST WORKOUT 9. **081435M** SHOULDER`S WHEEL
- 10. **081475M** SIGN











**081402M** SNAKE BAR





















**081415M** HIP SPRING





**081416M**BALANCE SPRING





**081420M** SHOULDER ARCHES













## **081430M** WRIST WORKOUT





### 081438M SHOULDER ARCHES RIGHT





081440M SHOULDER ARCHES LEFT







**081425M** FINGER STAIRS





**081445M** SIT AND UP





081450M SERPENTINE PATH





**081455M** HAND ROLL





**081460M** MEMORY GAME





**081465M** STEP AND CALF





081470M BENCH WORKOUT





**081471M**BENCH WORKOUT
WITH PEDALS







081475M SIGN





**080490M** CLASSIC 90





**120031M** CIRCULAR TRACK



**080483M** CLASSIC 83



**080484M** CLASSIC 84



**080495M** CLASSIC 95

12 LAPPSET - SENIORS RANGE 13



Lark Industries are proud to have partnered with and supplied infrastructure to a study led by Victoria University, where a unique purpose-built exercise park was designed to provide a fun but physically challenging environment to support exercise in a community setting. This project was a randomised controlled trial designed to evaluate the effectiveness of an exercise intervention using an exe