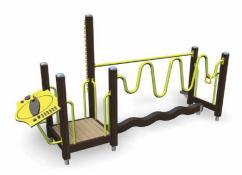

#### **SENIOR PARK S** 7,5 m x 9 m

- **081400M** WAVE BAR
- **081405M** SNAKE BEAM
- **081410M** BALANCE RAIL
- 081415M HIP SPRING **081420M** SHOULDER ARCHES
- **081425M** FINGER STAIRS
- 7. **081475M** SIGN

#### SENIOR PARK M 8,5 m x 11 m

- 1. **081402M** SNAKE BAR 2. **081405M** SNAKE BEAM
- **081410M** BALANCE RAIL 4. **081415M** HIP SPRING
- 5. **081420M** SHOULDER ARCHES
- 6. **081425M** FINGER STAIRS
- 7. **081416M** BALANCE SPRING
- 8. **081430M** WRIST WORKOUT 9. **081435M** SHOULDER`S WHEEL
- 10. **081475M** SIGN