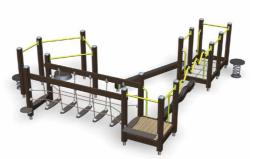

#### **SENIOR PARK L** 9,5 m x 14,5 m

- **081402M** SNAKE BAR **081405M** SNAKE BEAM **081410M** BALANCE RAIL 081406M BALANCE BEAM 081415M HIP SPRING
- **081420M** SHOULDER ARCHES 081425M FINGER STAIRS
- 8. **081416M** BALANCE SPRING 081430M WRIST WORKOUT
- 10. **081435M** SHOULDER`S WHEEL 11. **081438M** SHOULDER ARCHES RIGHT 12. **081440M** SHOULDER ARCHES LEFT 13. **081445M** SIT AND UP 14. **081450M** SERPENTINE PATH 15. **081400M** WAVE BAR 16. **081455M** HAND ROLL 17.**081475M** SIGN 5

#### SENIOR PARK XL 11 m x 16 m

081402M SNAKE BAR 081405M SNAKE BEAM SHOULDER`S WHEEL SHOULDER ARCHES RIGHT 11. **081435M** 12. **081438M** 081410M BALANCE RAIL 13. **081440M** SHOULDER ARCHES LEFT 081416M BALANCE RAIL 081406M BALANCE BEAM 081415M HIP SPRING 14. **081450M** SERPENTINE PATH 15. **081455M** HAND ROLL 081420M SHOULDER ARCHES 16. **081460M** MEMORY GAME 081425M FINGER STAIRS 17. **081465M** STEP AND CALF BENCH WORKOUT WAVE BAR 081416M BALANCE SPRING 18. **081470M** 9. **081430M** WRIST WORKOUT 19. **081400M** 10. **081445M** SIT AND UP 20. **081475M** 