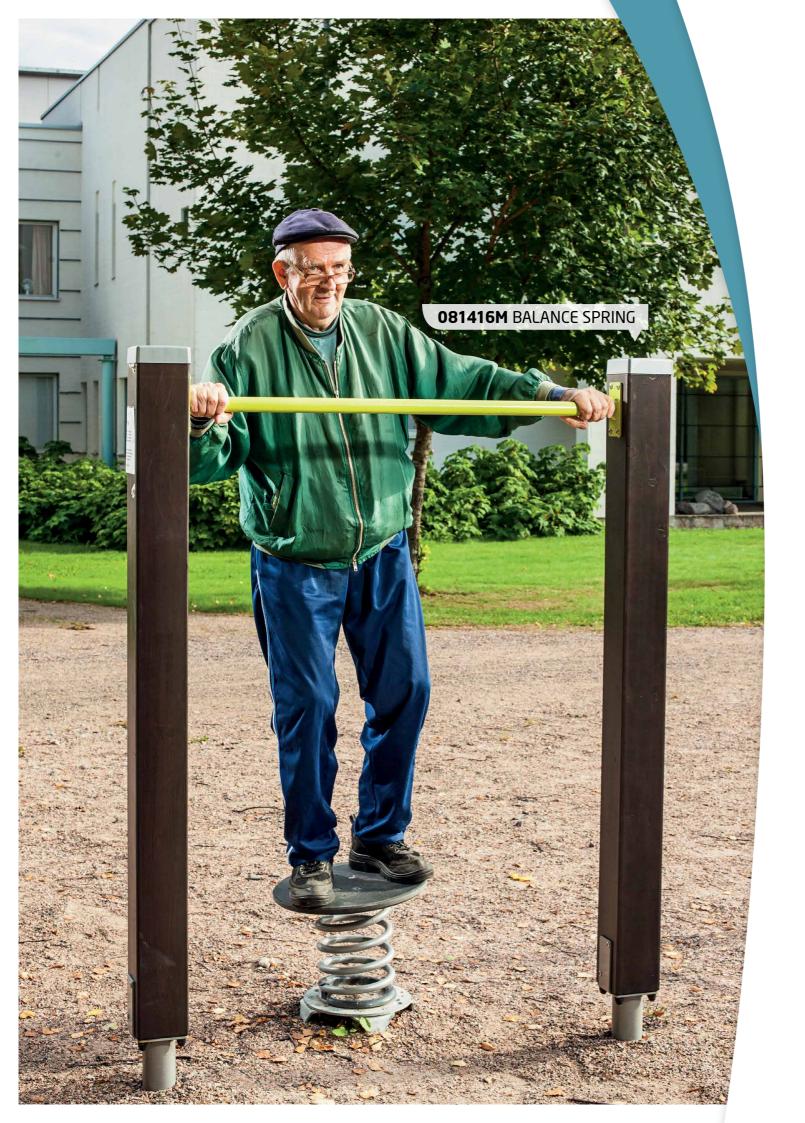

**081402M** SNAKE BAR

**081415M** HIP SPRING

**081416M**BALANCE SPRING

**081420M** SHOULDER ARCHES