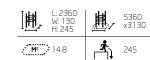

#### SENIOR PARK M 8,5 m x 11 m

- 1. **081402M** SNAKE BAR 2. **081405M** SNAKE BEAM
- **081410M** BALANCE RAIL 4. **081415M** HIP SPRING
- 5. **081420M** SHOULDER ARCHES
- 6. **081425M** FINGER STAIRS
- 7. **081416M** BALANCE SPRING
- 8. **081430M** WRIST WORKOUT 9. **081435M** SHOULDER`S WHEEL
- 10. **081475M** SIGN