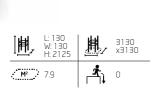

#### 081510M

#### SENIOR PARK M 8,5 m x 11 m

- 1. **081402M** SNAKE BAR 2. **081405M** SNAKE BEAM
- **081410M** BALANCE RAIL 4. **081415M** HIP SPRING
- 5. **081420M** SHOULDER ARCHES
- 6. **081425M** FINGER STAIRS
- 7. **081416M** BALANCE SPRING
- 8. **081430M** WRIST WORKOUT 9. **081435M** SHOULDER`S WHEEL
- 10. **081475M** SIGN