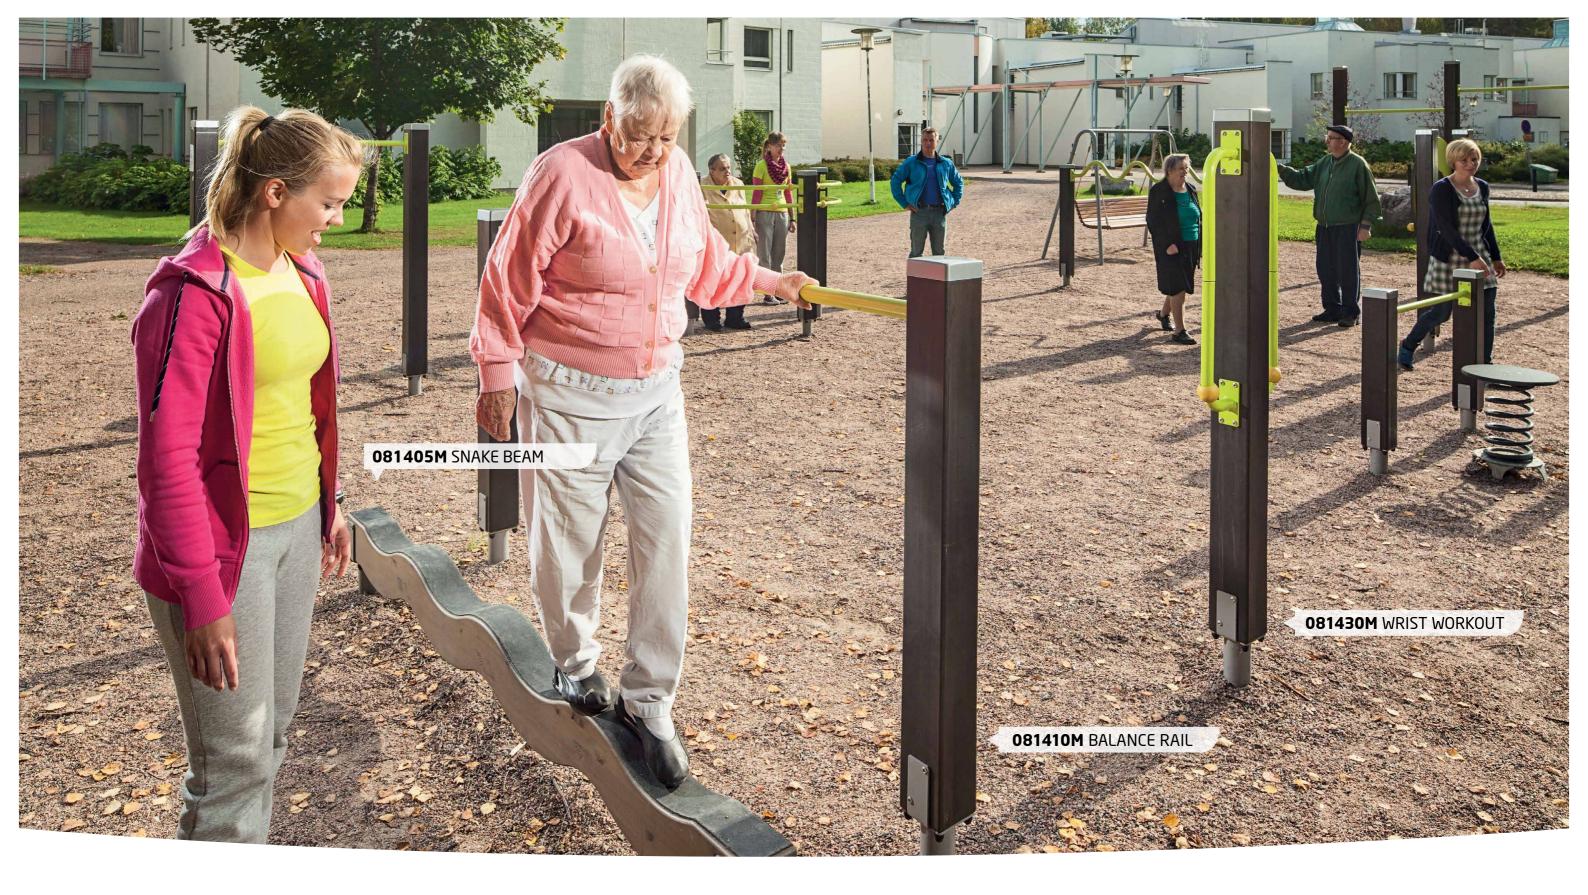

# CONFIDENCE AND INCLUSION FOR MENTAL AND PHYSICAL WELLBEING

Lark Industries Seniors exercise range by Lappset Group, is designed in conjunction with physical therapists and is aimed at improving the quality of user's day-to-day life. The exercises provided assist with coordination, joint movement, stability, balance and strength and are designed to help with everyday activities like opening a jar, buttoning up a shirt or walking on uneven surfaces.

It is important for seniors to keep active. Studies have shown that there is a reduction in falls by using an exercise intervention

specifically designed for seniors. The more seniors exercise and as their confidence levels increase, the less likely they are to fall and injure themselves.

Exercise and spending time outdoors have many positive effects on the life of the elderly. One of these is the social aspect of exercise – mental wellbeing. For senior citizens living alone and in retirement or aged care facilities, spending time outdoors is an opportunity to meet with other people while doing something physically meaningful.

#### **SENIOR PARK S** 7,5 m x 9 m

- **081400M** WAVE BAR
- **081405M** SNAKE BEAM
- **081410M** BALANCE RAIL
- 081415M HIP SPRING **081420M** SHOULDER ARCHES
- **081425M** FINGER STAIRS
- 7. **081475M** SIGN

#### **SENIOR PARK L** 9,5 m x 14,5 m

- **081402M** SNAKE BAR **081405M** SNAKE BEAM **081410M** BALANCE RAIL 081406M BALANCE BEAM 081415M HIP SPRING
- **081420M** SHOULDER ARCHES 081425M FINGER STAIRS
- 8. **081416M** BALANCE SPRING 081430M WRIST WORKOUT
- 10. **081435M** SHOULDER`S WHEEL 11. **081438M** SHOULDER ARCHES RIGHT 12. **081440M** SHOULDER ARCHES LEFT 13. **081445M** SIT AND UP 14. **081450M** SERPENTINE PATH 15. **081400M** WAVE BAR 16. **081455M** HAND ROLL 17.**081475M** SIGN 5

## **081430M** WRIST WORKOUT