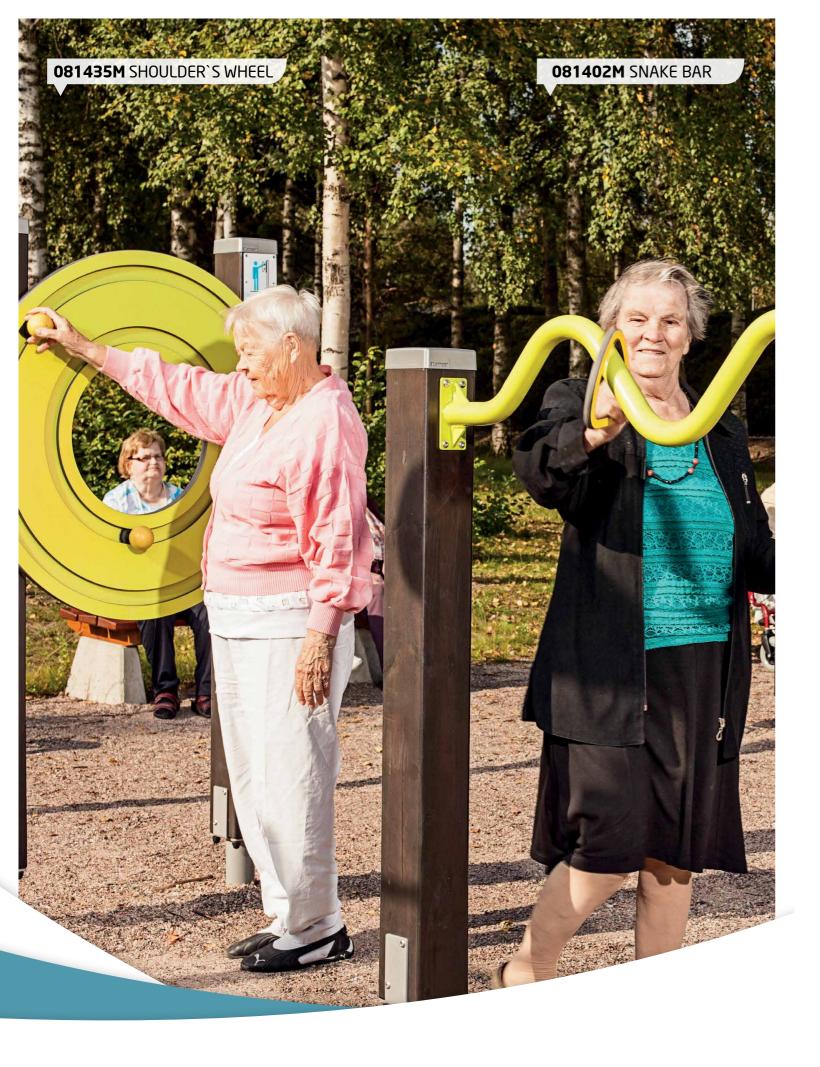

#### **SENIOR PARK L** 9,5 m x 14,5 m

- **081402M** SNAKE BAR **081405M** SNAKE BEAM **081410M** BALANCE RAIL 081406M BALANCE BEAM 081415M HIP SPRING
- **081420M** SHOULDER ARCHES 081425M FINGER STAIRS
- 8. **081416M** BALANCE SPRING 081430M WRIST WORKOUT
- 10. **081435M** SHOULDER`S WHEEL 11. **081438M** SHOULDER ARCHES RIGHT 12. **081440M** SHOULDER ARCHES LEFT 13. **081445M** SIT AND UP 14. **081450M** SERPENTINE PATH 15. **081400M** WAVE BAR 16. **081455M** HAND ROLL 17.**081475M** SIGN 5

**081402M** SNAKE BAR

**081415M** HIP SPRING

**081416M**BALANCE SPRING

**081420M** SHOULDER ARCHES