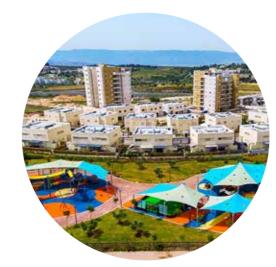

The way kids experience outdoor play today is completely different from how it used to be. Interactive play sets combine the positive aspects of video games (excitement, hand-eye coordination, problem solving skills, creativity and sharing the joy of competition) with the positive aspects of outdoor play (exercise, pushing limits and the development of social skills). The Yalp interactive play sets combine "the best of both worlds".

Yalp launched the world's first interactive play set in 2007, with great success: The Yalp Sona Play arch. Soon thereafter the Yalp Sutu, Yalp Fono, Yalp Memo and Yalp Toro followed suit. Today, over 670 parks, schools, healthcare facilities, public areas, shopping malls, community centers, amusement parks world wide, bring into play the Yalp interactives.





**Reference location** Kirjat Ata, Israel

# **Honors and awards**



Thomas Hartong and Rob Tuitert Yalp Product Designers

The unique play solutions of Yalp are internationally recognized. Yalp has won several national and international awards over the years. One of them is the most prestigious Reddot Design Award, 2014.

- Pleisureworld Novelty Award 2006 Yalp Sona Play Arch
- Leisure & Sport Totaal Award 2009 Yalp Sutu Soccer Wall
- Pleisureworld Novelty Award 2009 Yalp Sutu Soccer Wall
- Pleisureworld Novelty Award 2012 Yalp Fono DJ Booth
- Building Holland Award 2012 Yalp Sutu Soccer Wall
- EU Profit Innovation Award 2013 Yalp Memo Activity Zone
- Red Dot Design Award 2014 Yalp Fono DJ Booth
- World Trade Center Export Award 2016
- Oranje Trade Mission Fund Award 2016





ORA >JE