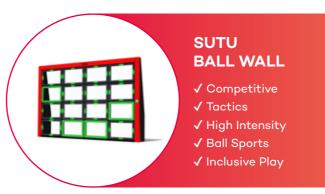

## **YALP SUTU** THE INTERACTIVE BALL WALL

The Yalp Sutu is an Interactive Ball Wall, containing 16 impactsensitive panels which measure and react to ball impact. Vivid LED lights and audio speakers give players feedback and encouragement on their performance. With more than 10 games available and new games constantly being developed. The ball wall is a perfect low-barrier entertainment device for public areas or commercial locations, but also for professional soccer training.

#### **MULTISKILLS**

The Sutu ball wall targets many skills. From acceleration to long passing. It's a great addition to Sport Training Programs, Soccer Clubs, Sport and Recreation parks and much more.