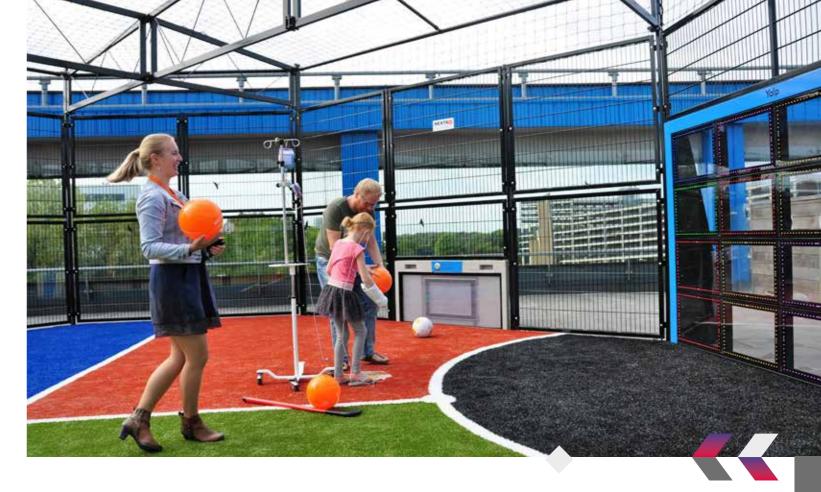

## **YALP SUTU** THE INTERACTIVE BALL WALL

The Yalp Sutu is an Interactive Ball Wall, containing 16 impactsensitive panels which measure and react to ball impact. Vivid LED lights and audio speakers give players feedback and encouragement on their performance. With more than 10 games available and new games constantly being developed. The ball wall is a perfect low-barrier entertainment device for public areas or commercial locations, but also for professional soccer training.

#### **MULTISKILLS**

The Sutu ball wall targets many skills. From acceleration to long passing. It's a great addition to Sport Training Programs, Soccer Clubs, Sport and Recreation parks and much more.