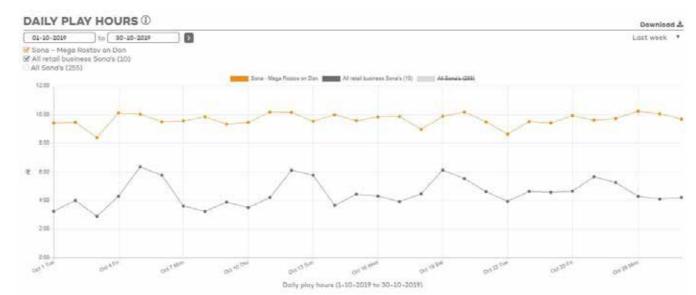

# **My Yalp Tool**

The Yalp interactives can be easily controlled by using the My.Yalp tool. Due to a 3G internet connection, you are able to change settings remotely by using any kind of device with internet connection (mobile phone, tablet or computer). Your personal login also gives you access to advanced user statistics which can be monitored live.

- ✓ 3G internet connection
- ✓ Remote control with any device
- ✓ Change volume settings, edit on/ off times
- ✓ Access to advanced user statistics
- ✓ Change games
- ✓ Monitoring and service by Yalp

#### MY GAMES

Ability to switch games on and off

Reference location: Shopping Mall Mega Rostov on Don - Russia

Pre-set time and volume settings for the entire week.

4.

<sup>\*</sup> Prices may vary throughout the year, check the Yalp Game Store for promotions and updated pricing.