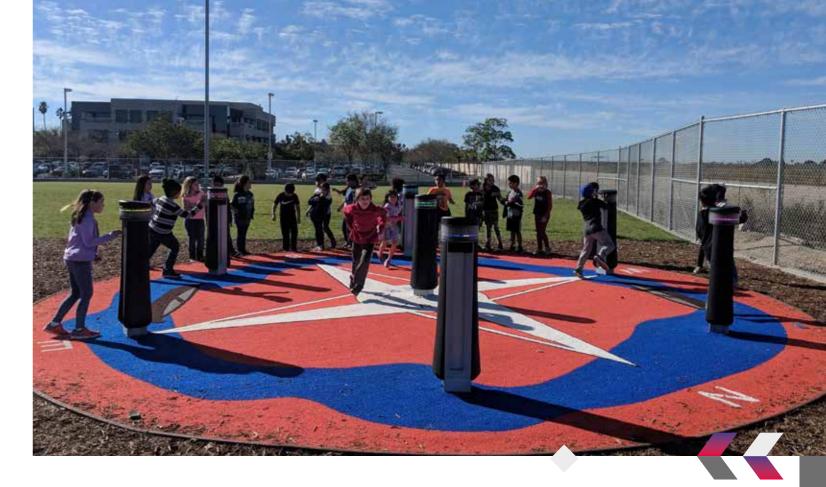

# Rio del Sol STEAM School, Onxard, California

Installed in December 2018, the Memo at the Rio del Sol S.T.E.A.M. K-8 school has been the most played of all the Memos on a schoolyard worldwide! Play statistics clearly show the weekends as an obvious flatline as the site is not open to the public. Rio focuses on developing the 5Cs of 21st century learning; collaboration, communication, critical thinking, creativity and caring while working to enhance student literacy skills in reading, writing, mathematics and technology. The Memo fits great into our mission.

Besides being the first school in the US to adopt a Memo, the design itself is unique as well. The school and architect (Gaylaird Christopher from Architects4Education) wanted the area to celebrate the heritage of the Native Americans, who've had a relationship to this particular site for thousands of years. The site lies next to one of the largest natural rivers in SoCal. The custom designed turf includes the river and traditional Chumash canoes to reflect the 'right of passage experience' (when the Chumash peddle out to the Channel Islands). It also contains a compass point and the words truth and energy, two core values in a diagram that reflect important beliefs of the Chumash in a three dimensional way.

All in all, the Memo is an important element in the school's overall vision to design outdoor environments to function as classrooms and the school is heavily involved to make future games even better. Tech champs Mr. Romano and Mr Koga and the students are currently working with Yalp's game developer to give feedback on the new Mathematics game.