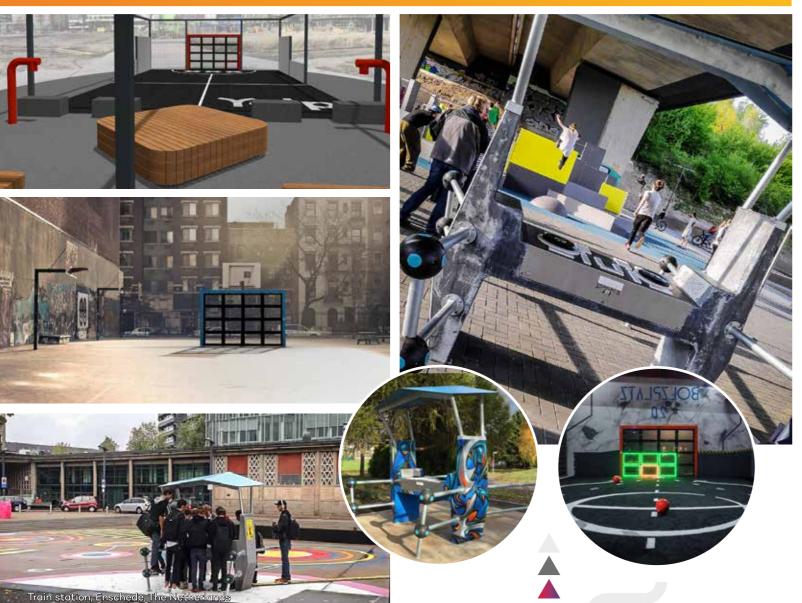

Interactives work great in **informal** playspaces where you would not typically expect traditional playequipment. In front of a city hall, at malls, on rooftops, we've done it all. In Rijssen Yalp placed a customized Memo with black pillars on top of a parking garage in front of the city hall (see image page 15).

#### 1. Electronics outdoors, are you sure that's resilient?

The interactives are developed to withstand the toughest outdoor conditions, according to EN 1176: 2008. All electronic components are housed in a solid steel or concrete construction. Over 700 installed interactives show that a computer in the public space are not a problem at all and that the **products developed by** Yalp are resilient. Great examples are the Sutu soccer wall at the Newtonplein in the Hague and the Fono Dj booth at Bijlmerpark in Amsterdam.