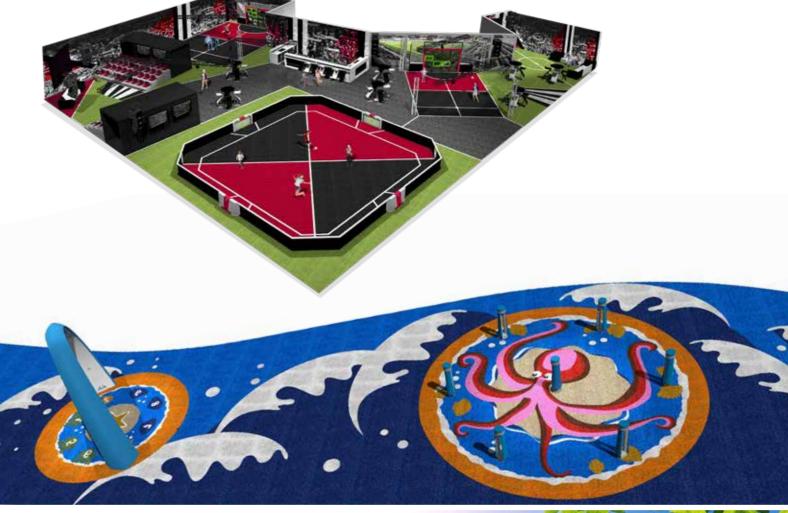

## **YALP TORO**

#### THE INTERACTIVE SPORTS COURT

The Yalp Toro was originally developed through the core idea of "Professional Sports Training through Play." This was done in collaboration with *Olympic Gold winning Dutch Field Hockey coach* **Marc Lammers**. Lammers used to play outdoors every day when he was younger. These days we find kids behind game consoles. Both kids and adults that practice sports benefit greatly from "playing around" with the ball in fun way. If you change the court, you also change the way users play.

The Yalp Toro is a colorful field with 4 interactive goals. The goals with LED-lighting and touch-sensitive panels light up and react to (ball) impact. The angled corners and 4 opposite goals maximize fun, high intensity and tactical game-play.

# Rio del Sol STEAM School, Onxard, California

Installed in December 2018, the Memo at the Rio del Sol S.T.E.A.M. K-8 school has been the most played of all the Memos on a schoolyard worldwide! Play statistics clearly show the weekends as an obvious flatline as the site is not open to the public. Rio focuses on developing the 5Cs of 21st century learning; collaboration, communication, critical thinking, creativity and caring while working to enhance student literacy skills in reading, writing, mathematics and technology. The Memo fits great into our mission.

Besides being the first school in the US to adopt a Memo, the design itself is unique as well. The school and architect (Gaylaird Christopher from Architects4Education) wanted the area to celebrate the heritage of the Native Americans, who've had a relationship to this particular site for thousands of years. The site lies next to one of the largest natural rivers in SoCal. The custom designed turf includes the river and traditional Chumash canoes to reflect the 'right of passage experience' (when the Chumash peddle out to the Channel Islands). It also contains a compass point and the words truth and energy, two core values in a diagram that reflect important beliefs of the Chumash in a three dimensional way.