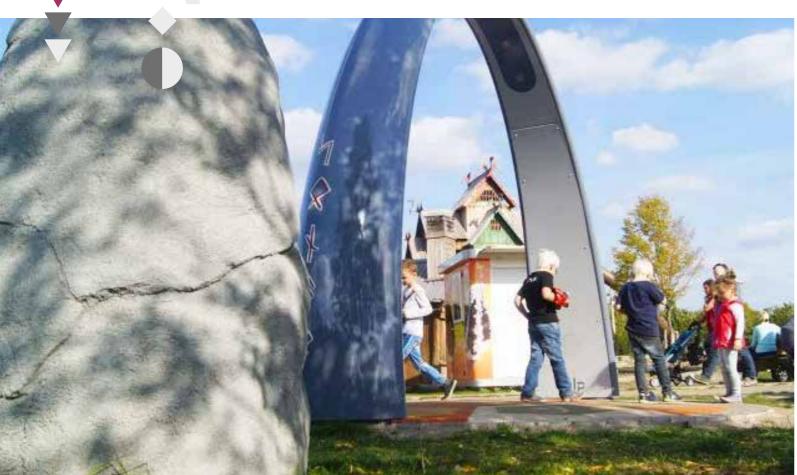

#### THE INTERACTIVE DANCE & PLAY ARCH

The Yalp Sona is an interactive Play & Dance Arch. The unique audio-guided playset contains a motion detection camera that converts movement on the play floor into sounds. Play games by simply pressing the button. The playset is specifically designed for outdoor use, but works perfect for indoor locations as well. It's a real eye-catcher and is the most versatile and inclusive interactive playset for all ages and all abillities, over a 100 have been placed in schools, public areas, recreational facilities and even senior homes.

# Yalp Sona Inclusive Play

The Yalp Sona Play arch experience goes beyond the accessibility guidelines as children of all abilities truly play alongside one another. The Yalp Sona is **truly inclusive.** We have witnessed plenty of children with mental or physical disabilities who completely light up when playing the Yalp Sona. One particular example is a child with autism that would usually remain non-reactive in every day situations and completely lit up, moved her arms, danced and smiled while playing underneath the Sona arch.