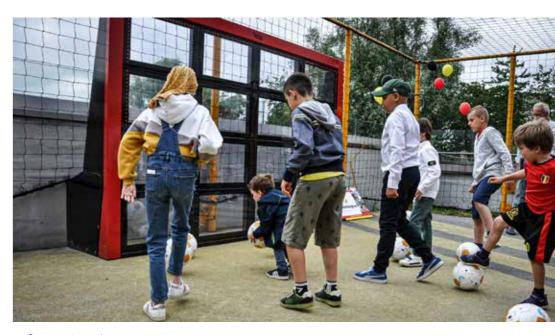

## **YALP SUTU** THE INTERACTIVE BALL WALL

The Yalp Sutu is an Interactive Ball Wall, containing 16 impactsensitive panels which measure and react to ball impact. Vivid LED lights and audio speakers give players feedback and encouragement on their performance. With more than 10 games available and new games constantly being developed. The ball wall is a perfect low-barrier entertainment device for public areas or commercial locations, but also for professional soccer training.

#### **MULTISKILLS**

The Sutu ball wall targets many skills. From acceleration to long passing. It's a great addition to Sport Training Programs, Soccer Clubs, Sport and Recreation parks and much more.