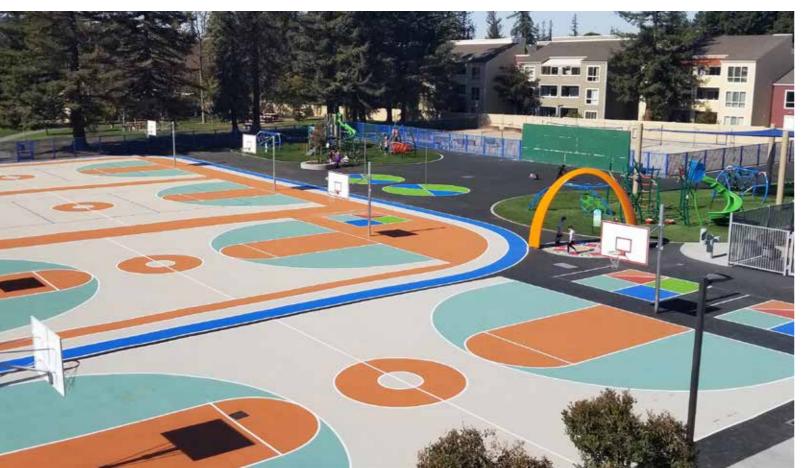

# Yalp Memo Challenging in all areas

Yalp is a trendsetter and leader in the area of interactive playgrounds with the introduction of the Yalp Memo. Yalp quickly applies the latest technology and newest methodology into their products. By continuing to develop new games for their existing products, Yalp keeps providing new challenges for the user. The Memo has a reasonable playing surface on which children can play alone or with large groups. Due to the variation in games, the Memo is entertaining for all age groups. The flat surface also makes the Memo accessible for children using mobility devices. Parents that play along with their children consider the Memo fun and challenging. This is a great fit for a product that entertains the entire family. The Memo is an ideal multi-generational play activity.

Interactives work great in **informal** playspaces where you would not typically expect traditional playequipment. In front of a city hall, at malls, on rooftops, we've done it all. In Rijssen Yalp placed a customized Memo with black pillars on top of a parking garage in front of the city hall (see image page 15).