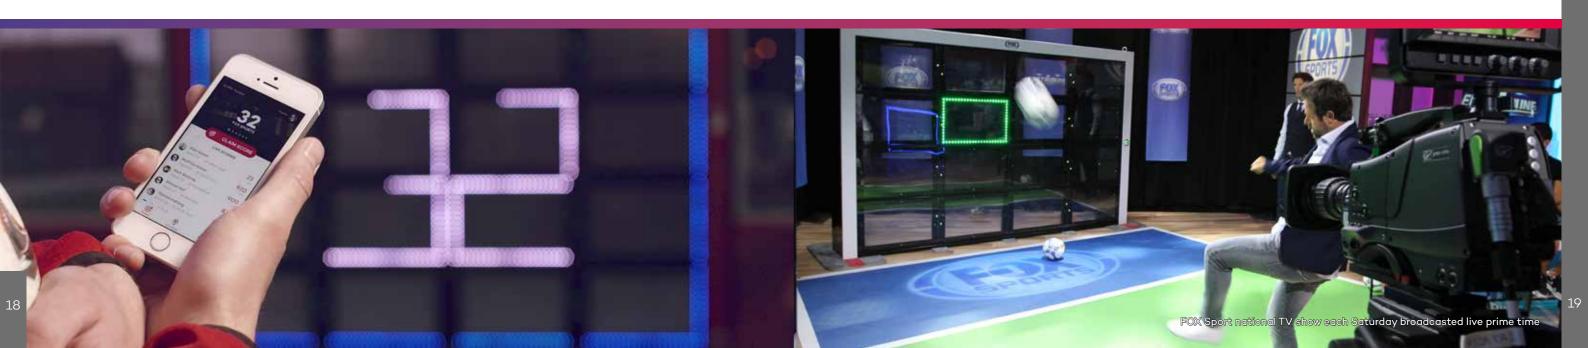

# **High exercise intensity**

Interactive play sets all greatly exceed their traditional counterparts in terms of exercise intensity. The research statistics below show the movement intensity of the Yalp Sona play arch and Yalp Toro Court in comparison to other sports. The statistics are measured in MET value, which stands for Metabolic Equivalent and is a unit of measure within physiology. One MET is equal to a person's metabolic rate while sitting or resting. **The Yalp Sona "ReactionRace" game achieved more than 10 MET points, which makes it more active than biking** (MET 4.5), Basketball (MET 6), running (MET 6.2), or non-competitive Soccer (MET 7).

When playing a game of Fox sports on the wall for just 5 minutes, you burn 36 calories on average (calories burned = MET x weight (kg) x time (hours)). With the Yalp games you can boost your skills and improve your agility, speech and accuracy, whilst you get fit by the minute.

#### 1. Electronics outdoors, are you sure that's resilient?

The interactives are developed to withstand the toughest outdoor conditions, according to EN 1176: 2008. All electronic components are housed in a solid steel or concrete construction. Over 700 installed interactives show that a computer in the public space are not a problem at all and that the **products developed by** Yalp are resilient. Great examples are the Sutu soccer wall at the Newtonplein in the Hague and the Fono Dj booth at Bijlmerpark in Amsterdam.