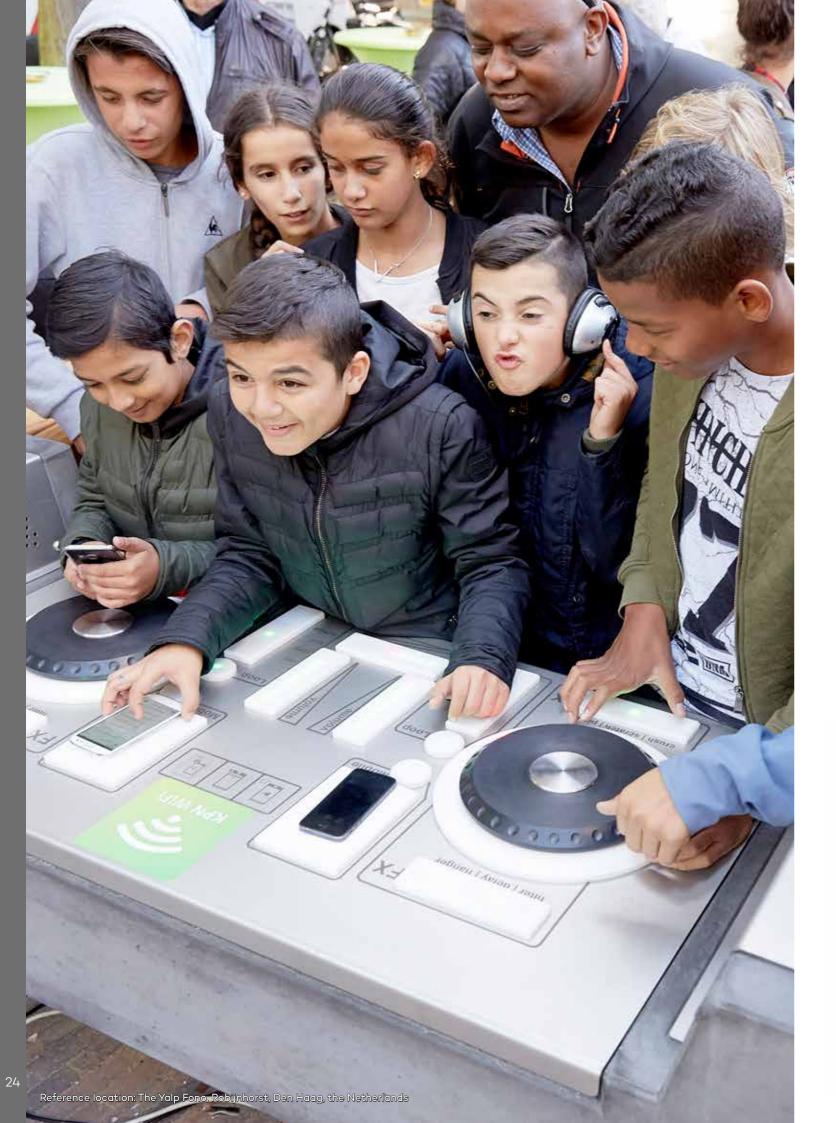

## **YALP FONO**

#### THE INTERACTIVE OUTDOOR DJ BOOTH

The Yalp Fono outdoor DJ-table meets the demands of teenagers, like their perpetual use of mobile phones, the listening to and sharing of music, and of course socializing and hanging out with friends. The Yalp Fono works very simple: play music on your phone and place it on the designated spot on the DJ-table. The Yalp Fono picks up the audio and amplifies it. After that you can mix your music and add effects just like professional DJ's. The Yalp Fono stays up to date as teenagers bring their own music.