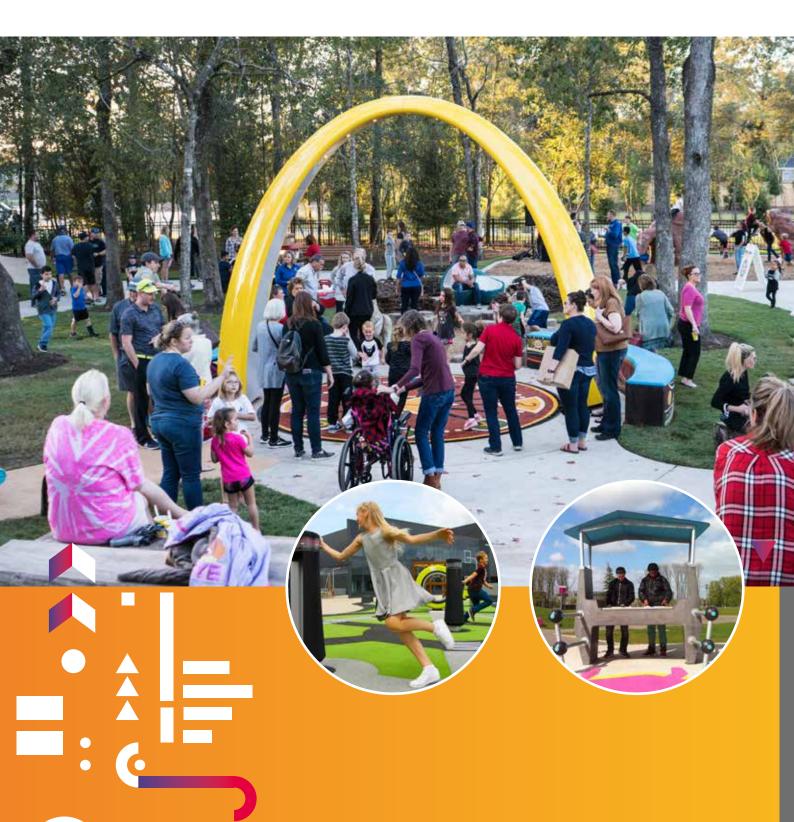

Yalp launched the world's first interactive play set in 2007, with great success: The Yalp Sona Play arch. Soon thereafter the Yalp Sutu, Yalp Fono, Yalp Memo and Yalp Toro followed suit. Today, over 670 parks, schools, healthcare facilities, public areas, shopping malls, community centers, amusement parks world wide, bring into play the Yalp interactives.

#### THE INTERACTIVE DANCE & PLAY ARCH

The Yalp Sona is an interactive Play & Dance Arch. The unique audio-guided playset contains a motion detection camera that converts movement on the play floor into sounds. Play games by simply pressing the button. The playset is specifically designed for outdoor use, but works perfect for indoor locations as well. It's a real eye-catcher and is the most versatile and inclusive interactive playset for all ages and all abillities, over a 100 have been placed in schools, public areas, recreational facilities and even senior homes.

## **YALP SUTU** THE INTERACTIVE BALL WALL

The Yalp Sutu is an Interactive Ball Wall, containing 16 impactsensitive panels which measure and react to ball impact. Vivid LED lights and audio speakers give players feedback and encouragement on their performance. With more than 10 games available and new games constantly being developed. The ball wall is a perfect low-barrier entertainment device for public areas or commercial locations, but also for professional soccer training.

## **YALP FONO**