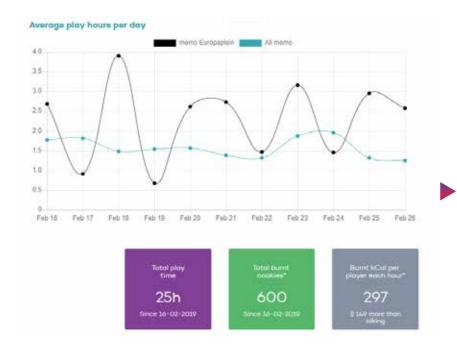

# Rio del Sol STEAM School, Onxard, California

Installed in December 2018, the Memo at the Rio del Sol S.T.E.A.M. K-8 school has been the most played of all the Memos on a schoolyard worldwide! Play statistics clearly show the weekends as an obvious flatline as the site is not open to the public. Rio focuses on developing the 5Cs of 21st century learning; collaboration, communication, critical thinking, creativity and caring while working to enhance student literacy skills in reading, writing, mathematics and technology. The Memo fits great into our mission.