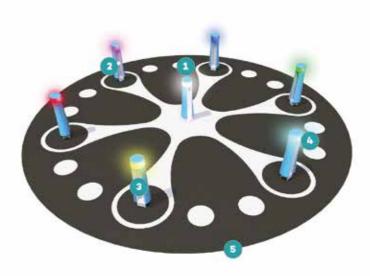

## **YALP MEMO**

#### THE INTERACTIVE ACTIVITY ZONE

The Yalp Memo is an exciting and fun play set that gives kids (and adults) plenty of physical challenge. The game posts with 360° touch screens give a **balanced mix between fun, educational and physical challenges**. The games can be picked by pushing the button on the master post in the middle and tapping on the game icon on the screen. Thanks to its built-in wireless internet connection, the Yalp Memo games can be uploaded from the gameshop, as new games are developed annually.

#### Runner

The ultimate speed challenge. Run as fast as you can and complete two full rounds.

- 1 | PICK GAMES AT THE MASTER POST
- 2 | STEEL BASE
- 3 | BASIC GAME POSTS (6X)
- 4 I 360° TOUCH SCREEN
- 5 | VERSATILE GAME FLOOR (CUSTOMIZABLE) Ø8 METERS (26'2.96")