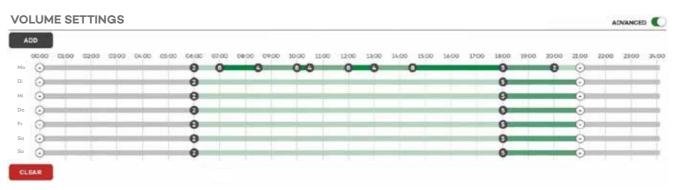

- ✓ 3G internet connection
- ✓ Remote control with any device
- ✓ Change volume settings, edit on/ off times
- ✓ Access to advanced user statistics
- ✓ Change games
- ✓ Monitoring and service by Yalp

# **MyYalp Dashboard**

#### MY GAMES

Ability to switch games on and off

Reference location: Shopping Mall Mega Rostov on Don - Russia

Pre-set time and volume settings for the entire week.

4.

<sup>\*</sup> Prices may vary throughout the year, check the Yalp Game Store for promotions and updated pricing.