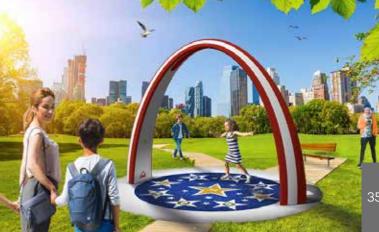

## YALP SONA

#### THE INTERACTIVE DANCE & PLAY ARCH

The Yalp Sona is an interactive Play & Dance Arch. The unique audio-guided playset contains a motion detection camera that converts movement on the play floor into sounds. Play games by simply pressing the button. The playset is specifically designed for outdoor use, but works perfect for indoor locations as well. It's a real eye-catcher and is the most versatile and inclusive interactive playset for all ages and all abillities, over a 100 have been placed in schools, public areas, recreational facilities and even senior homes.

# Yalp Sona Inclusive Play

The Yalp Sona Play arch experience goes beyond the accessibility guidelines as children of all abilities truly play alongside one another. The Yalp Sona is **truly inclusive.** We have witnessed plenty of children with mental or physical disabilities who completely light up when playing the Yalp Sona. One particular example is a child with autism that would usually remain non-reactive in every day situations and completely lit up, moved her arms, danced and smiled while playing underneath the Sona arch.