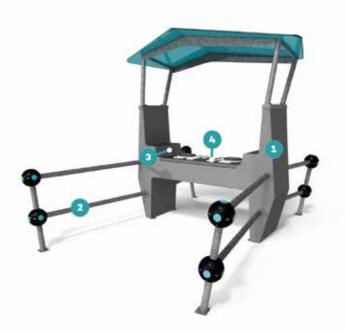

#### HIPHOP

20 funky hiphop loop samples. Royaly free and specifically designed for the Yalp Fono.

- 1 | CONCRETE BASE
- 2 | CHILL TUBES
- 3 I MUSIC CENTERED TOWARDS THE MIDDLE
- 4 | RESILIENT DJ MIXING CONSOLE