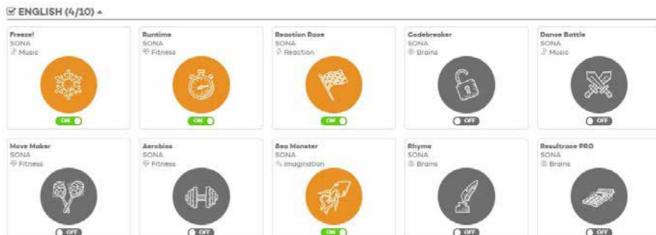

#### Freeze!

A fresh take on the game musical chairs. Dance and stand still when the music stops.

#### Runtime

Challenge yourself or your friends. Design your own race track and set a good time.

#### Codebreaker

Pull off the perfect bank heist. Remember and enter the correct vault combinations.

#### **Reaction Race**

Showcase your ninja reflexes. Stand as quick as you can on the correct spot.

- 1 I MOTION DETECTION CAMERA
- 2 I LIGHT MODULE TO PLAY AFTER DAWN
- 3 | STEEL INNER CONSTRUCTION
- 4 | EYE CATCHER (VARIOUS COLORS)
- 5 | PICK A GAME (PUSH & PLAY)
- 6 | SOUND OUTPUT
- 7 | GAME FLOOR (CUSTOMIZABLE)