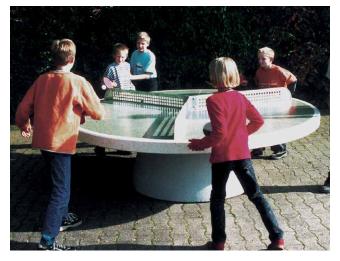

## **CONCRETE TABLE TENNIS ROUND** (00002)

For 3 to 9 players

Circular play

• Diameter: 240 cm

• Height: 76 cm

• Thickness: 10 cm

• Weight: approx. 1.5 tonnes