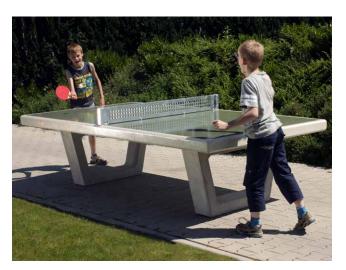

### CLASSIC TABLE TENNIS TABLE (00001)

Tournament grade/competition size For 2 or 4 players

Length: 274 cmWidth: 152 cmHeight: 76 cmThickness: 10 cm

• Weight: approximately 1.25 tonnes