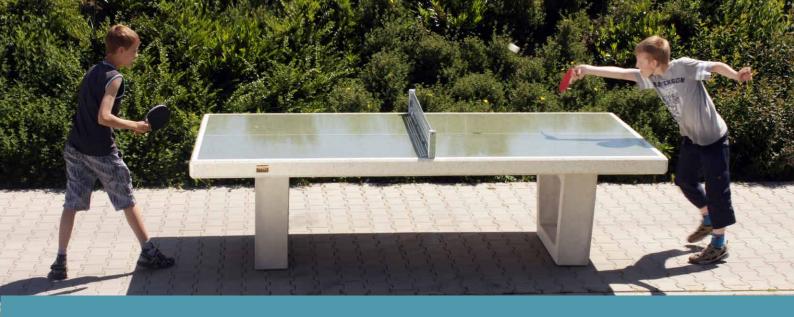

### **ABOUT SCHNEIDER**

Founded in 1949, the Schneider company is a traditional family business and has been manufacturing high quality commercial outdoor play equipment for over 70 years.

Designed for the outdoors, the heavy duty weatherproof table tennis tables are built to withstand the harshest environments and are a real eye-catcher with their shiny green surface.

The table top is constructed of artificial stone, made from green double-crushed finely ground chips; and then finished with a weather-proof sealer. The base frame is constructed of smooth exposed concrete.

### CLASSIC TABLE TENNIS TABLE (00001)

Tournament grade/competition size For 2 or 4 players

Length: 274 cmWidth: 152 cmHeight: 76 cmThickness: 10 cm

• Weight: approximately 1.25 tonnes