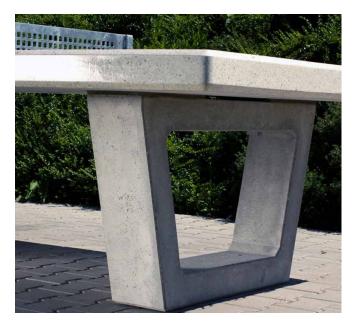

The table top is constructed of artificial stone, made from green double-crushed finely ground chips; and then finished with a weather-proof sealer. The base frame is constructed of smooth exposed concrete.