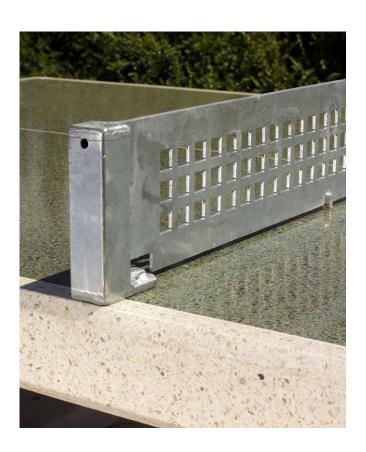

#### **FEATURES:**

- Stable
- Weatherproof
- Tough and sturdy
- One-part top
- Sharp and clear colour separation (between green and white)
- Net: 6 mm hot-dip galvanised steel mesh which is bonded with the table top
- · Theft proof due to weight
- Warranty