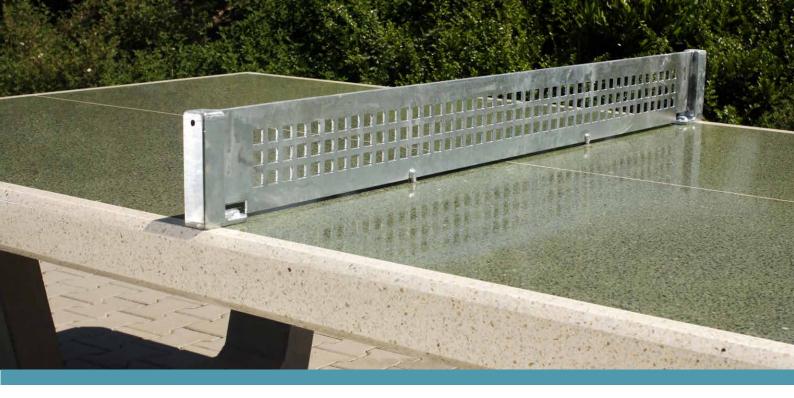

#### **FEATURES:**

- Stable
- Weatherproof
- Tough and sturdy
- One-part top
- Sharp and clear colour separation (between green and white)
- Net: 6 mm hot-dip galvanised steel mesh which is bonded with the table top
- · Theft proof due to weight
- Warranty